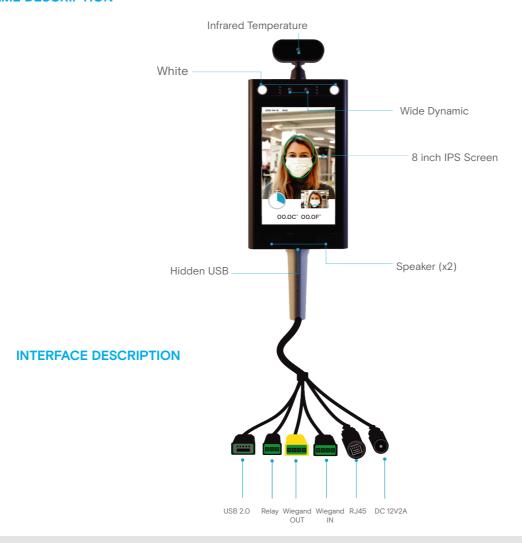

# **PRODUCT INTERFACE**

### **FRAME DESCRIPTION**

## **TECHNICAL SPECIFICATIONS**

| SYSTEM      | CPU                                            | RK3288 quad-core Cortex-A18 @1.8G GPU Mail T764              |
|-------------|------------------------------------------------|--------------------------------------------------------------|
|             | RAM                                            | 2GB                                                          |
|             | Internal Memory                                | 16GB                                                         |
|             | <b>Operation System</b>                        | Android 7.1                                                  |
| DISPLAY     | Panel Size                                     | 8"                                                           |
|             | Resolution                                     | 800*1280                                                     |
|             | Contrast Ratio                                 | 1000:1                                                       |
|             | Brightness                                     | 35Ocd/m <sup>2</sup>                                         |
|             | Aspect Ratio                                   | 16:10                                                        |
| NETWORK     | WiFi                                           | 802.11b/g/n 2.4G                                             |
|             | Bluetooth                                      | Bluetooth 4.1                                                |
| INTERFACE   | USB                                            | OTG data                                                     |
|             | RJ-45                                          | 100M/100M Ethernet                                           |
|             | Power                                          | DC 12V                                                       |
| SOFTWARE    | Temperature Accuracy                           | +/- 0.3° C or +/- 0.54° F                                    |
|             | <b>Measurement Distance</b>                    | 0.3 - 0.8 Meters                                             |
|             | Dual Light Infrared Thermal<br>Image Detection | Heimann Sensor HTPA32x32d                                    |
|             | <b>Temperature Range Detection</b>             | 28° C / 82.4 F to 43° C / 109.4 F                            |
| RELIABILITY | Overall Power Consumption                      | Below 18W                                                    |
|             | Protection Level                               | IP54                                                         |
|             | ESD                                            | Positive and negative 4K contact discharge/8Kv air discharge |
|             |                                                |                                                              |