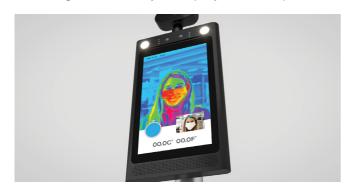

#### THERMAL IMAGING POWERED BY HEIMANN SENSOR

Backed by the world's leading technology in infrared thermopile arrays known as the Heimann Sensor, iDISPLAY Thermometer can recognize and capture different levels of infrared light to accurately and rapidly detect temperature.

## **HEIMANN SENSOR**

The world's leading German technology in infrared thermopile arrays, the Heimann Sensor can recognize and capture different levels of infrared light to accurately and rapidly detect temperatures of users within two feet of the Thermometer.