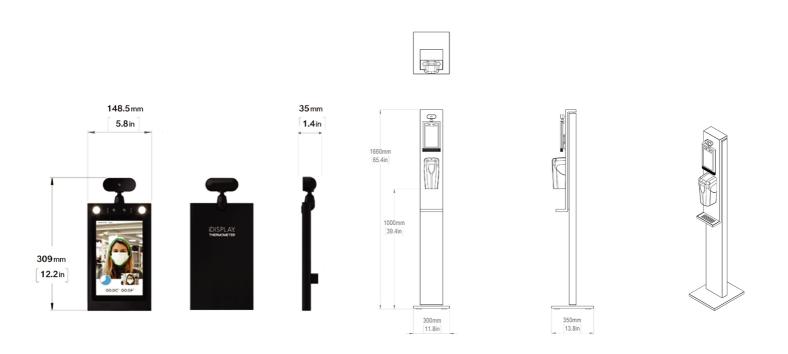

Sensor can recognize and capture different levels of infrared light to accurately and rapidly detect temperatures of users within two feet of the Thermometer.



WIFI CONNECTIVITY

### WIFI CONNECTIVITY

iDISPLAY Thermometer's WiFi capability facilitates data capture and management.



HEIGHT OPTIONS

### **HEIGHT OPTIONS**

Floor-standing and countertop models fit the needs of specific locations and heights of visitors



**MULTIPLE LANGUAGES** 

## **MULTIPLE LANGUAGES**

English, Chinese, Spanish, German, Italian, French, Russian, Viatnamese, Japanese, Korean, Arabic



#### HAND SANITIZER

Designed to keep users safe, and create peace of mind in public spaces, iDISPLAY Thermometer has a built in hand sanitizer, and drip tray.

## **STAND OPTIONS & ACCESSORIES**



## **PRODUCT SIZE**



## **TECHNICAL SPECIFICATIONS**

| SYSTEM      | CPU                                            | RK3288 quad-core Cortex-A18 @1.8G GPU Mail T764              |
|-------------|------------------------------------------------|--------------------------------------------------------------|
|             | RAM                                            | 2GB                                                          |
|             | Internal Memory                                | 16GB                                                         |
|             | <b>Operation System</b>                        | Android 7.1                                                  |
| DISPLAY     | Panel Size                                     | 8"