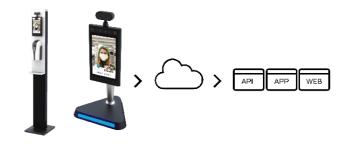

## **ONLINE AND ANALYTICS SUPPORT**

- · ANALYTICS / SDK / APK
- · SECURITY CARD ACCESS
- · ATTENDANCE RECORD
- OPTION FOR FACE RECOGNITION (FOR OFFICE WITH EXISTING STAFF MEMBERS)
- · OPTIONAL NFC FOR SECURE ENTRANCE AREA.