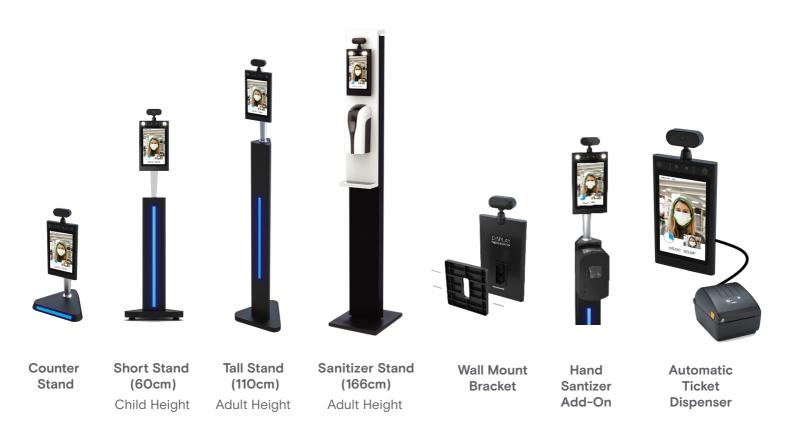

## **STAND OPTIONS & ACCESSORIES**

### **HEIGHT OPTIONS**

Floor-standing and countertop models fit the needs of specific locations and heights of visitors

**MULTIPLE LANGUAGES** 