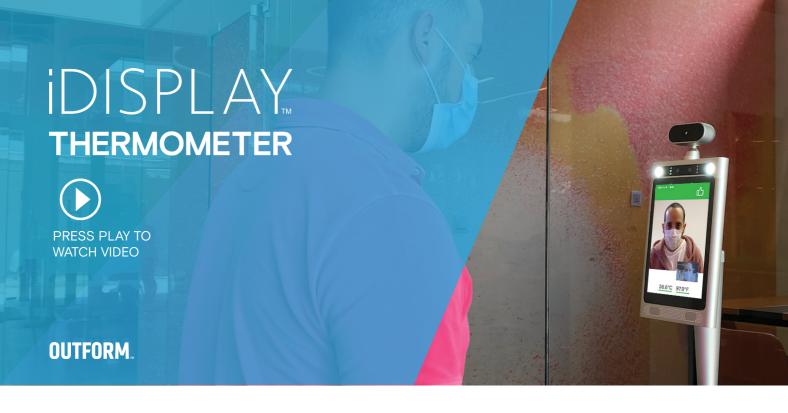

# **Creating Peace of Mind In Public Spaces**

Outform's iDISPLAY Thermometer is designed to instill a sense of trust and safety in people across industries as they re-commence everyday activities, and public gatherings post COVID-19. As we continue to find innovative ways to do our part in flattening the curve, Outform's non-contact infrared Thermometers will enable our customers to invite users back in stores, schools, and work, in a cost-effective, efficient, and safe way.

Backed by the world's leading German technology in infrared thermopile arrays known as the Heimann Sensor, iDISPLAY Thermometer is a touchless, frictionless, and accurate method to temperature measurement. Within a matter of two seconds, iDISPLAY Thermometer is able to read body temperatures, and alert users, and designated associates if they have a fever.