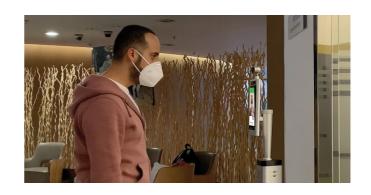

# **Creating Peace of Mind In Public Spaces**

Outform's iDISPLAY Thermometer is designed to instill a sense of trust and safety in people across industries as they re-commence everyday activities, and public gatherings post COVID-19. As we continue to find innovative ways to do our part in flattening the curve, Outform's non-contact infrared Thermometers will enable our customers to invite users back in stores, schools, and work, in a cost-effective, efficient, and safe way.

#### **TOUCHLESS**

As people become increasingly conscious and hesitant to touch public surfaces, contactless interaction is among top priorities for people today. Triggered by facial recognition, users can have their temperature read by simply standing within three feet of iDISPLAY Thermometer.