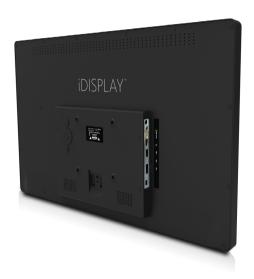

## iDISPLAY<sup>™</sup> Tablet 24″ <sub>UIT424</sub>

The iDISPLAY Tablet 24" is designed as an freestanding or wall based interactive display. Operating on an Android operating system and powered by Pulse technology, this slim and elegant display includes all of the solutions needed for commercial locations. Attach to any standard TV/monitor VESA bracket and simply turn on the power. It is a fully interactive commercial display that uses capacitive touch, built in WiFi and LAN, and a host of integrated features that work in either landscape or portrait format. With the option to expand to 3G services\*, this is an amazing, large screen interactive digital display that creates an engaging, memorable consumer experience.

| Panel Information   | Screen Size             | 24"                                                                                                                                                                                                              |
|---------------------|-------------------------|------------------------------------------------------------------------------------------------------------------------------------------------------------------------------------------------------------------|
|                     | Resolution              | 1920 x 1080 Pixels                                                                                                                                                                                               |
|                     | Brightness              | 250 cd/m²                                                                                                                                                                                                        |
|                     | _                       |                                                                                                                                                                                                                  |
|                     | Contrast Ratio          | 1000                                                                                                                                                                                                             |
|                     | Aspect Ratio            | 16:9                                                                                                                                                                                                             |
|                     | Active Area Size (WxH)  | 527.2 x 296.67mm                                                                                                                                                                                                 |
|                     | Viewing Angle Touch     | 85°/85°(H), 80°/80°(V)                                                                                                                                                                                           |
|                     | Touch Technology        | Capacitive G+G 10 point                                                                                                                                                                                          |
| Hardware and OS     | CPU                     | RK3288, Cortex-A17, up to 1.8GHz Quad Core                                                                                                                                                                       |
|                     | GPU                     | Mali T764                                                                                                                                                                                                        |
|                     | Internal Memory         | 2GB, DDR3                                                                                                                                                                                                        |
|                     | Flash Memory            | 16GB                                                                                                                                                                                                             |
|                     | Operating System        | Android 4.4 / 5.1                                                                                                                                                                                                |
|                     | Battery                 | N/A                                                                                                                                                                                                              |
| Video/Images        | Video Formats           | 3GP, MP4, AVI, MKV, FLV, MOV                                                                                                                                                                                     |
|                     | Video Codecs            | MPG-1, MPG-2, MPG-4, H.263, H.264, VC-1, RV, VP6/VP8, MVC                                                                                                                                                        |
|                     | Image Formats           | JPG/JPEG, PNG, BMP                                                                                                                                                                                               |
|                     | HDMI Output             | HDMI                                                                                                                                                                                                             |
|                     | Playback Software       | Built-in software allows for easy setup of a playlist of videos and/or stills which can be looped infini ely without any additional software. Alternatively, any installed app can be auto-started upon boot-up. |
| Audio               | Speakers                | 3W x 2                                                                                                                                                                                                           |
|                     | Audio Codecs            | MP3, WMA, AAC, FLAC, WAV                                                                                                                                                                                         |
| Communications      | Bluetooth               | 4.0                                                                                                                                                                                                              |
|                     | Wi-Fi                   | 802.11 b/g/n 2.4GHz                                                                                                                                                                                              |
|                     | Wired Ethernet          | 100M/1000M                                                                                                                                                                                                       |
|                     | Wireless 3G             | Through external USB dongle (Optional)                                                                                                                                                                           |
| General information | Color                   | Black (Standard), White (Optional)                                                                                                                                                                               |
|                     | Camera                  | N/A                                                                                                                                                                                                              |
|                     | I/O ports               | SD, 3.5mm Audio Jack, Mini USB 2.0 OTG x 1, USB 2.0 Host x 2, HDMI, DC, RJ45                                                                                                                                     |
|                     | Included in Box         | Display Unit, Power Adapter, Power Cable, User Manual, Warranty                                                                                                                                                  |
|                     | Optional Accessories    | Floor stand, Counter Stand                                                                                                                                                                                       |
|                     | Sensors                 | G-Sensor (3-Axis accelerometer)                                                                                                                                                                                  |
|                     | Power Input             | 12V/4A                                                                                                                                                                                                           |
|                     | Power Consumption       | 35W (max)                                                                                                                                                                                                        |
|                     | Power Over Ethernet     | N/A                                                                                                                                                                                                              |
|                     | Operating Temperature   | 0-40 °C                                                                                                                                                                                                          |
|                     | Relative Humidity       | 85%                                                                                                                                                                                                              |
|                     | Certification           | Display Unit: ROHS, FCC and CE complaint                                                                                                                                                                         |
|                     | Certification           | Power Supply Unit: UL, FCC and CE compliant                                                                                                                                                                      |
| Dimensions          | Size (L x W x H)        | 577 x 346 x 36mm                                                                                                                                                                                                 |
|                     | Product Weight          | 5.9kg                                                                                                                                                                                                            |
|                     | Gift Box Size           | 655 x 455 x 115mm                                                                                                                                                                                                |
|                     | Master Carton Size      | 670 x 473 x 250mm                                                                                                                                                                                                |
|                     | Master Carton Weight    | 15.3kg                                                                                                                                                                                                           |
|                     | Units per Master Carton | 2pcs                                                                                                                                                                                                             |
|                     |                         |                                                                                                                                                                                                                  |