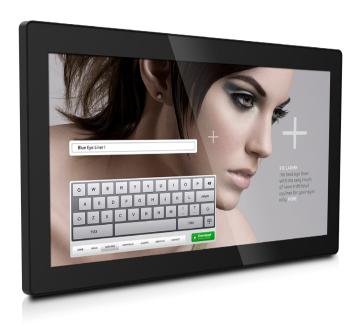

## iDISPLAY<sup>™</sup> Tablet 24″ <sub>UIT424</sub>

The iDISPLAY Tablet 24" is designed as an freestanding or wall based interactive display. Operating on an Android operating system and powered by Pulse technology, this slim and elegant display includes all of the solutions needed for commercial locations. Attach to any standard TV/monitor VESA bracket and simply turn on the power. It is a fully interactive commercial display that uses capacitive touch, built in WiFi and LAN, and a host of integrated features that work in either landscape or portrait format. With the option to expand to 3G services\*, this is an amazing, large screen interactive digital display that creates an engaging, memorable consumer experience.