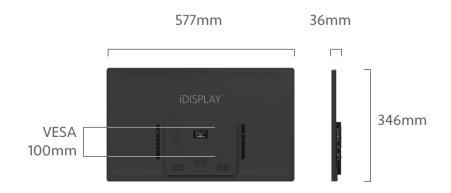

| Panel Information   | Screen Size             | 24"                                                                                                                                                                                                              |
|---------------------|-------------------------|------------------------------------------------------------------------------------------------------------------------------------------------------------------------------------------------------------------|
|                     | Resolution              | 1920 x 1080 Pixels                                                                                                                                                                                               |
|                     | Brightness              | 250 cd/m²                                                                                                                                                                                                        |
|                     | _                       |                                                                                                                                                                                                                  |
|                     | Contrast Ratio          | 1000                                                                                                                                                                                                             |
|                     | Aspect Ratio            | 16:9                                                                                                                                                                                                             |
|                     | Active Area Size (WxH)  | 527.2 x 296.67mm                                                                                                                                                                                                 |
|                     | Viewing Angle Touch     | 85°/85°(H), 80°/80°(V)                                                                                                                                                                                           |
|                     | Touch Technology        | Capacitive G+G 10 point                                                                                                                                                                                          |
| Hardware and OS     | CPU                     | RK3288, Cortex-A17, up to 1.8GHz Quad Core                                                                                                                                                                       |
|                     | GPU                     | Mali T764                                                                                                                                                                                                        |
|                     | Internal Memory         | 2GB, DDR3                                                                                                                                                                                                        |
|                     | Flash Memory            | 16GB                                                                                                                                                                                                             |
|                     | Operating System        | Android 4.4 / 5.1                                                                                                                                                                                                |
|                     | Battery                 | N/A                                                                                                                                                                                                              |
| Video/Images        | Video Formats           | 3GP, MP4, AVI, MKV, FLV, MOV                                                                                                                                                                                     |
|                     | Video Codecs            | MPG-1, MPG-2, MPG-4, H.263, H.264, VC-1, RV, VP6/VP8, MVC                                                                                                                                                        |
|                     | Image Formats           | JPG/JPEG, PNG, BMP                                                                                                                                                                                               |
|                     | HDMI Output             | HDMI                                                                                                                                                                                                             |
|                     | Playback Software       | Built-in software allows for easy setup of a playlist of videos and/or stills which can be looped infini ely without any additional software. Alternatively, any installed app can be auto-started upon boot-up. |
| Audio               | Speakers                | 3W x 2                                                                                                                                                                                                           |
|                     | Audio Codecs            | MP3, WMA, AAC, FLAC, WAV                                                                                                                                                                                         |
| Communications      | Bluetooth               | 4.0                                                                                                                                                                                                              |
|                     | Wi-Fi                   | 802.11 b/g/n 2.4GHz                                                                                                                                                                                              |
|                     | Wired Ethernet          | 100M/1000M                                                                                                                                                                                                       |
|                     | Wireless 3G             | Through external USB dongle (Optional)                                                                                                                                                                           |
| General information | Color                   | Black (Standard), White (Optional)                                                                                                                                                                               |
|                     | Camera                  | N/A                                                                                                                                                                                                              |
|                     | I/O ports               | SD, 3.5mm Audio Jack, Mini USB 2.0 OTG x 1, USB 2.0 Host x 2, HDMI, DC, RJ45                                                                                                                                     |
|                     | Included in Box         | Display Unit, Power Adapter, Power Cable, User Manual, Warranty                                                                                                                                                  |
|                     | Optional Accessories    | Floor stand, Counter Stand                                                                                                                                                                                       |
|                     | Sensors                 | G-Sensor (3-Axis accelerometer)                                                                                                                                                                                  |
|                     | Power Input             | 12V/4A                                                                                                                                                                                                           |
|                     | Power Consumption       | 35W (max)                                                                                                                                                                                                        |
|                     | Power Over Ethernet     | N/A                                                                                                                                                                                                              |
|                     | Operating Temperature   | 0-40 °C                                                                                                                                                                                                          |
|                     | Relative Humidity       | 85%                                                                                                                                                                                                              |
|                     | Certification           | Display Unit: ROHS, FCC and CE complaint                                                                                                                                                                         |
|                     | Certification           | Power Supply Unit: UL, FCC and CE compliant                                                                                                                                                                      |
| Dimensions          | Size (L x W x H)        | 577 x 346 x 36mm                                                                                                                                                                                                 |
|                     | Product Weight          | 5.9kg                                                                                                                                                                                                            |
|                     | Gift Box Size           | 655 x 455 x 115mm                                                                                                                                                                                                |
|                     | Master Carton Size      | 670 x 473 x 250mm                                                                                                                                                                                                |
|                     | Master Carton Weight    | 15.3kg                                                                                                                                                                                                           |
|                     | Units per Master Carton | 2pcs                                                                                                                                                                                                             |
|                     |                         |                                                                                                                                                                                                                  |