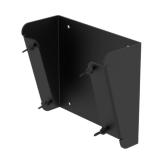

### **Hidden Cables**

A slot conceals adapters and wires for easy cable management and a neat presentation.