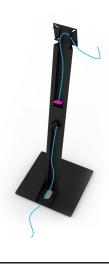

### **Hidden Cables**

A slot conceals adapters and wires for easy cable management and a neat presentation.