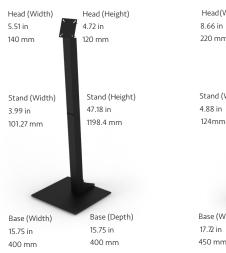

# Head (Width) 8.66 in 220 mm Stand (Width) 4.88 in 124mm Stand (Height) 47.86 in 1215.7 mm Base (Width) 17.72 in 450 mm Head (Height) 17.72 in 450 mm