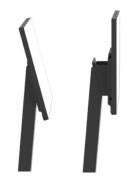

### **Foldable**

The iDISPLAY Floor Stand folds in half for convenient packaging and transportation and allows for easy assembly and setup.

# **Adjustable Angle**

The small size iDISPLAY Floor Stand has an adjustable angle which gives the option for the screen to be tilted or displayed vertical to the ground.