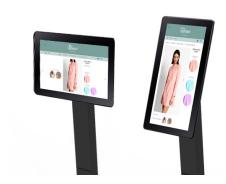

# iDISPLAY Floor Stand

The iDISPLAY Floor Stand adds even more versatility to the iDISPLAY Interactive Tablet line. The two sizes of the iDISPLAY Floor Stand accommodate a variety of screen sizes for a multitude of display options, while the optimal height allows your information and messaging to be shown effectively and prominently. The lightweight design and ability to be folded creates instant portability for easy packaging and transportation.

The versatile features of the iDISPLAY Floor Stand create adaptability to fit your retail needs, guaranteeing your content receives maximum exposure.

# **Fits a Variety of Screens**

The small display stand accommodates tablet screen sizes 8", 10.1", 13.3", 15.6", 18.5".

The large display stand accommodates tablet screen sizes 21.5", 24", 27", 32".