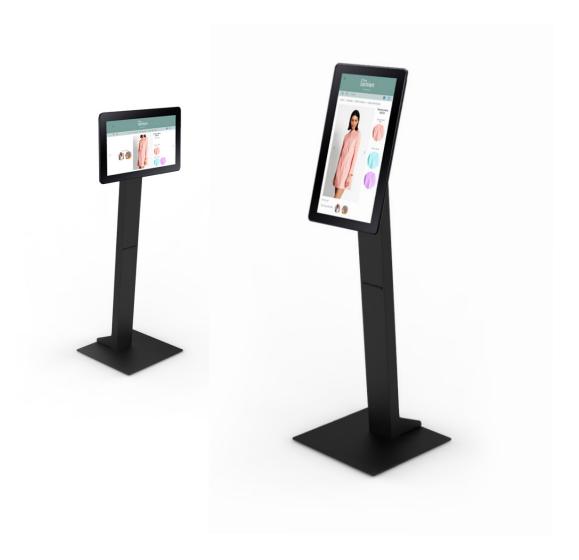

# iDISPLAY Floor Stand

The iDISPLAY Floor Stand adds even more versatility to the iDISPLAY Interactive Tablet line. The two sizes of the iDISPLAY Floor Stand accommodate a variety of screen sizes for a multitude of display options, while the optimal height allows your information and messaging to be shown effectively and prominently. The lightweight design and ability to be folded creates instant portability for easy packaging and transportation.

# **Fits a Variety of Screens**

The small display stand accommodates tablet screen sizes 8", 10.1", 13.3", 15.6", 18.5".

The large display stand accommodates tablet screen sizes 21.5", 24", 27", 32".

# **Adjustable Angle**

The small size iDISPLAY Floor Stand has an adjustable angle which gives the option for the screen to be tilted or displayed vertical to the ground.