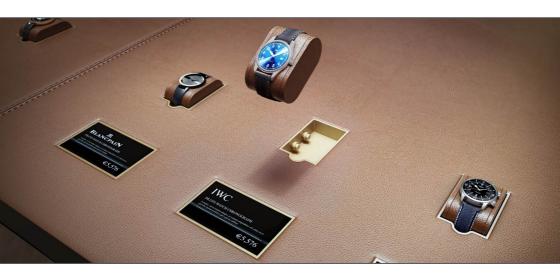

## **Smart Cushion**

A luxury watch display and security solution that removes the need for intimidating glass cases.

Designed to meet the needs of both customers and associates, the display ensures the watch remains the "Hero".

Security components are hidden within the Smart Cushion, a computerized locking mechanism safely secures the product in place and can only be released using a pre-coded RFID tag.

Designed for commercial-grade durability and premium product showcasing, it ensures an easy try-on process and positive shopper experience, guaranteeing product security and optimal presentation.