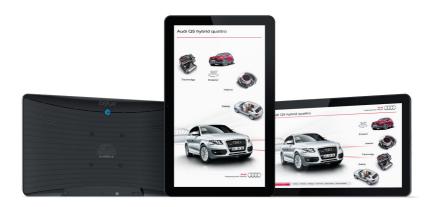

## **iDISPLAY**

Touchscreen connectivity to engage and highlight product functionality. Available off-the-shelf in a variety of sizes, with options for bespoke build and configuration.