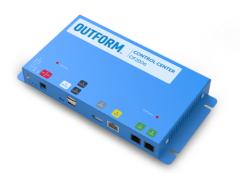

## **Control Center**

A multi-experience retail ready platform for easy-to-design in-store experiences. Android driven and supporting both Full HD and 4K resolutions, the brain at the core of any interactive solution features an 8-core processor, 8GB of memory storage and can power and control multiple different controllers to drive even the most complex retail experiences.

Customise experience with connection to a number of high-end controllers to create the next level of retail experience including RFID. voice assistants. AR and VR.

#### Tech

- Android
- Full HD and 4K resolution
- 8-core processor, 8GB of memory storage
- Built-in Wi-Fi. LAN or USB
- Outform Interactive Editor™