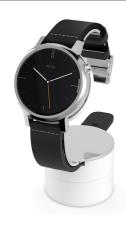

## **Smart Cushion**

A luxury watch display and security solution that removes the need for intimidating glass cases.

Designed to meet the needs of both customers and associates, the display ensures the watch remains the "Hero".

Security components are hidden within the Smart Cushion, a computerized locking mechanism safely secures the product in place and can only be released using a pre-coded RFID tag.

Designed for commercial-grade durability and premium product showcasing, it ensures an easy try-on process and positive shopper experience, guaranteeing product security and optimal presentation.