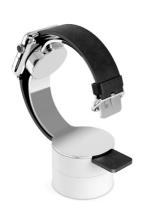

## **SmartWear**<sup>™</sup>

An innovative solution for showcasing and securing wearable devices. Built for heavy retail traffic, these durable and secure C-Clip holders have a sleek and unobtrusive profile with pull box tether solution that makes trying on the device easy and natural without unnecessary wires or distractions.

Capable of powering a variety of wearables with different charging configurations, SmartWear™ ensures devices are always powered on, no matter how much interaction they receive and guaranteeing beautiful and consistent product presentation.