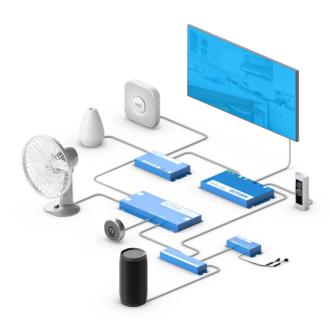

# THE BACK-END TECHNOLOGY TO SUPPORT

Interactive experiences brought to life through the use of 'Outform Standard Modules' and triggers.

OSMs act as the brain of the operation while triggers initiate a signal that activates interaction.

The Collection is designed to be flexible, working to customise experience and showcase brands and products through innovative engagements and tactile interactions.

Interactive Experience Collection
A multitude of possibilities.
Talk to us to find out how we shape the future of retail experience together.