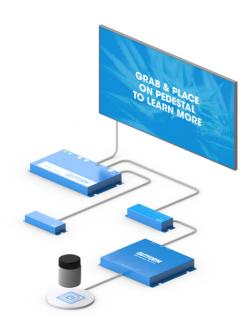

## Inform 360°

Visual merchandising, security and interactivity, all in a single solution for mobile devices to deliver impact in-store.

Each pedestal has an embedded projector that acts as an interactive display which can be projected onto a variety of surfaces and triggered by touch, lift or motion. Customers can explore product features and messaging by touching the projected content which can be remotely uploaded and managed.

Equipped with it's own media player and alarm system, or configurable to use existing alarms and other media players, the Inform 360° will transform the presentation of mobile devices in-store.