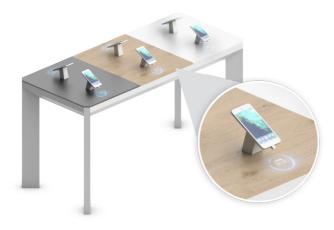

## Inform 360°

Visual merchandising, security and interactivity, all in a single solution for mobile devices to deliver impact in-store.

Each pedestal has an embedded projector that acts as an interactive display which can be projected onto a variety of surfaces and triggered by touch, lift or motion. Customers can explore product features and messaging by touching the projected content which can be remotely uploaded and managed.

Equipped with it's own media player and alarm system, or configurable to use existing alarms and other media players, the Inform 360° will transform the presentation of mobile devices in-store.