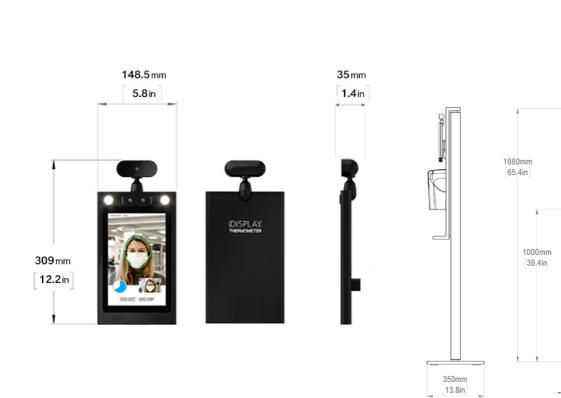

# **PRODUCT SIZE**

## **TECHNICAL SPECIFICATIONS**

|             | 0.511                              |                                                              |
|-------------|------------------------------------|--------------------------------------------------------------|
| SYSTEM      | CPU                                | RK3288 quad-core Cortex-A18 @1.8G GPU Mail T764              |
|             | RAM                                | 2GB                                                          |
|             | Internal Memory                    | 16GB                                                         |
|             | <b>Operation System</b>            | Android 7.1                                                  |
| DISPLAY     | Panel Size                         | 8"                                                           |
|             | Resolution                         | 800*1280                                                     |
|             | Contrast Ratio                     | 1000:1                                                       |
|             | Brightness                         | 350cd/m <sup>2</sup>                                         |
|             | Aspect Ratio                       | 16:10                                                        |
| NETWORK     | WiFi                               | 802.11b/g/n 2.4G                                             |
|             | Bluetooth                          | Bluetooth 4.1                                                |
| INTERFACE   | USB                                | OTG data                                                     |
|             | RJ-45                              | 100M/100M Ethernet                                           |
|             | Power                              | DC 12V                                                       |
| SOFTWARE    | Temperature Accuracy               | +/- 0.3° C or +/- 0.54° F                                    |
|             | Measurement Distance               | 0.3 - 0.8 Meters                                             |
|             | Dual Light Infrared Thermal        | Heimann Sensor HTPA32x32d                                    |
|             | Image Detection                    |                                                              |
|             | <b>Temperature Range Detection</b> | 28° C / 82.4 F to 43° C / 109.4 F                            |
| RELIABILITY | Overall Power Consumption          | Below 18W                                                    |
|             | Protection Level                   | IP54                                                         |
|             | ESD                                | Positive and negative 4K contact discharge/8Kv air discharge |
|             |                                    |                                                              |