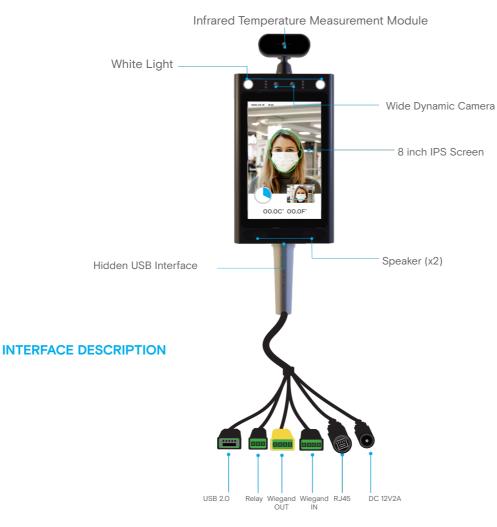

|
| RELIABILITY | Overall Power Consumption          | Below 18W                                                    |
|             | Protection Level                   | IP54                                                         |
|             | ESD                                | Positive and negative 4K contact discharge/8Kv air discharge |
|             |                                    |                                                              |

# **PACKAGING SPECIFICATIONS**

#### **ADULT STAND PACKING**

39cm x 37cm x 116cm- 10.8 GW (KG) | 7.6 NW (KG)

#### **CHILD STAND PACKING**

39cm x 37cm x 116cm-7.7 GW (KG) | 4.9 NW (KG)

#### **COUNTER STAND PACKING**

39cm x 37cm x 59cm- 5.6 GW (KG) | 3.2 NW (KG)

# **PRODUCT INTERFACE**

#### FRAME DESCRIPTION



# **MULTI-SCENARIO APPLICATION**

MALLS



MUNICIPAL BUILDINGS



SCHOOLS



GYMS



RETAIL



OFFICES