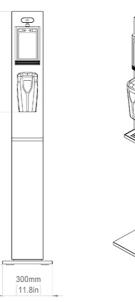

r.



#### WIFI CONNECTIVITY

iDISPLAY Thermometer's WiFi capability facilitates data capture and management.



#### **HEIGHT OPTIONS**

Floor-standing and countertop models fit the needs of specific locations and heights of visitors.



#### MULTIPLE LANGUAGES

English, Chinese, Spanish, German, Italian, French, Russian, Viatnamese, Japanese, Korean, Arabic.



#### HAND SANITIZER

Designed to keep users safe, and create peace of mind in public spaces, iDISPLAY Thermometer has a built in hand sanitizer, and drip tray.

# **STAND OPTIONS & ACCESSORIES**



Counter

Stand



**Short Stand** 

(60cm)

Child Height



**Tall Stand** 

(110cm)

**Tall Stand** (166cm) Adult Height Adult Height



Wall Mount Bracket



Hand Santizer Add-On



Automatic Ticket Dispenser

# **PRODUCT SIZE**







## **TECHNICAL SPECIFICATIONS**

|             | 0.511                              |                                                              |
|-------------|------------------------------------|--------------------------------------------------------------|
| SYSTEM      | CPU                                | RK3288 quad-core Cortex-A18 @1.8G GPU Mail T764              |
|             | RAM                                | 2GB                                                          |
|             | Internal Memory                    | 16GB                                                         |
|             | <b>Operation System</b>            | Android 7.1                                                  |
| DISPLAY     | Panel Size                         | 8"