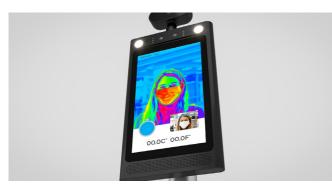

THERMAL IMAGING POWERED BY HEIMANN SENSOR Backed by the world's leading technology in infrared thermopile arrays known as the Heimann Sensor, iDISPLAY Thermometer can recognize and capture different levels of infrared light to accurately and rapidly detect temperature.

#### **HEIMANN SENSOR**

The world's leading German technology in infrared thermopile arrays, the Heimann Sensor can recognize and capture different levels of infrared light to accurately and rapidly detect temperatures of users within two feet of the Thermometer.