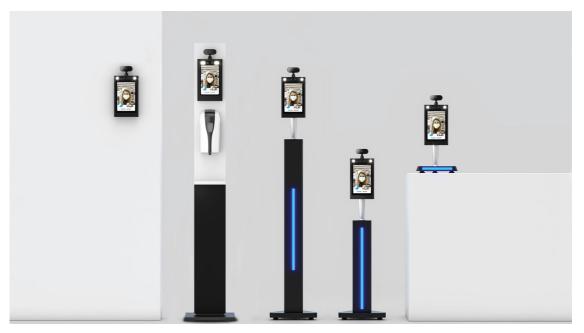

#### **HEIGHT OPTIONS**

Floor-standing and countertop models fit the needs of specific locations and heights of visitors.

# **STAND OPTIONS & ACCESSORIES**

Counter

Stand

**Short Stand** 

(60cm)

Child Height

**Tall Stand** 

(110cm)

**Tall Stand** (166cm) Adult Height Adult Height

Wall Mount Bracket

Hand Santizer Add-On

Automatic Ticket Dispenser