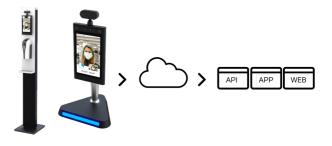

# **ONLINE AND ANALYTICS SUPPORT**

- ANALYTICS / SDK / APK
- SECURITY CARD ACCESS
- ATTENDANCE RECORD
- OPTION FOR FACE RECOGNITION
  (FOR OFFICE WITH EXISTING STAFF MEMBERS)
- OPTIONAL NFC FOR SECURE ENTRANCE AREA.

#### WIFI CONNECTIVITY

iDISPLAY Thermometer's WiFi capability facilitates data capture and management.