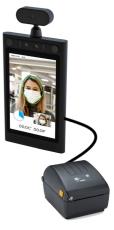

Backed by the world's leading German technology in infrared thermopile arrays known as the Heimann Sensor, iDISPLAY Thermometer is a touchless, frictionless, and accurate method to temperature measurement. Within a matter of two seconds, iDISPLAY Thermometer is able to read body temperatures, and alert users, and designated associates if they have a fever.

#### TOUCHLESS

As people become increasingly conscious and hesitant to touch public surfaces, contactless interaction is among top priorities for people today. Triggered by facial recognition, users can have their temperature read by simply standing within three feet of iDISPLAY Thermometer.

#### WORKS WITH PROTECTIVE MASKS

The Thermometer's facial recognition feature has been programed to capture temperature readings of users who are wearing protective masks, though will disable readings if the user's face is being obstructed to skew the temperature.

#### HAND SANITIZER

Designed to keep users safe, and create peace of mind in public spaces, iDISPLAY Thermometer has a built in hand sanitizer, and drip tray.