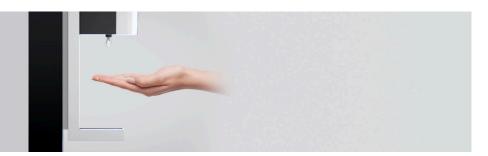

#### BUILT-IN HAND SANITIZER DISPENSER

#### HAND SANITIZER

Designed to keep users safe, and create peace of mind in public spaces, iDISPLAY Thermometer has a built in hand sanitizer, and drip tray.