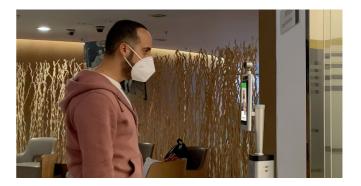

# **Creating Peace of Mind In Public Spaces**

Outform's iDISPLAY Thermometer is designed to instill a sense of trust and safety in people across industries as they re-commence everyday activities, and public gatherings post COVID-19. As we continue to find innovative ways to do our part in flattening the curve, Outform's non-contact infrared Thermometers will enable our customers to invite users back in stores, schools, and work, in a costeffective, efficient, and safe way.

Backed by the world's leading German technology in infrared thermopile arrays known as the Heimann Sensor, iDISPLAY Thermometer is a touchless, frictionless, and accurate method to temperature measurement. Within a matter of two seconds, iDISPLAY Thermometer is able to read body temperatures, and alert users, and designated associates if they have a fever.

#### TOUCHLESS

As people become increasingly conscious and hesitant to touch public surfaces, contactless interaction is among top priorities for people today. Triggered by facial recognition, users can have their temperature read by simply standing within three feet of iDISPLAY Thermometer.