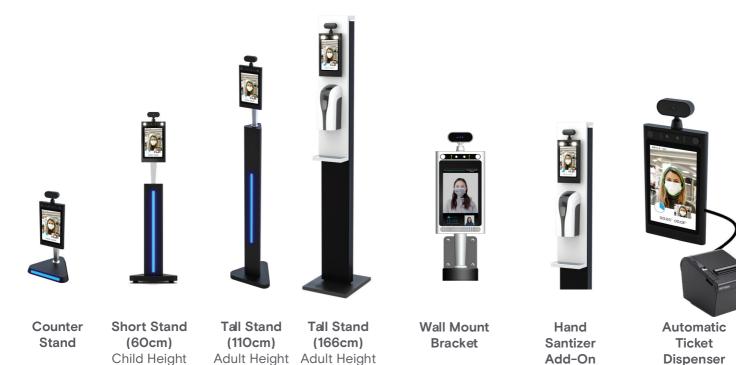

### **HEIGHT OPTIONS**

Floor-standing and countertop models fit the needs of specific locations and heights of visitors.

# **STAND OPTIONS & ACCESSORIES**

**PRODUCT SIZE** 

300mm

11.8in

350mm

13.8in

©2020 OUTFORM™ All RIGHTS RESERVED