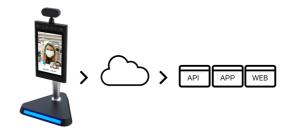

# **ONLINE AND ANALYTICS SUPPORT**

- ANALYTICS / APK
- SECURITY CARD ACCESS
- ATTENDANCE RECORD
- OPTION FOR FACE RECOGNITION
   (FOR OFFICE WITH EXISTING STAFF MEMBERS)
- OPTIONAL NFC FOR SECURE ENTRANCE AREA.

### OFFLINE AND ONLINE FACIAL DETECTION

The Thermometer's facial detection not only facilitates contactless temperature taking, but also allows for facial capturing. Used to relay data and images of users with a fever, this feature enables seamless management in high traffic locations (optional recognition)

### WIFI CONNECTIVITY

iDISPLAY Thermometer's WiFi capability facilitates data capture and management.

HEIGHT OPTIONS