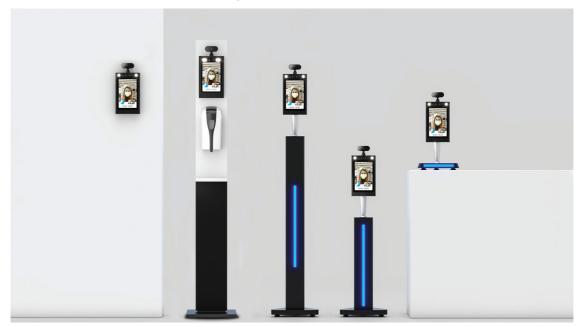

### **HEIGHT OPTIONS**

Floor-standing and countertop models fit the needs of specific locations and heights of visitors.

# **STAND OPTIONS & ACCESSORIES**

**PRODUCT SIZE** 

300mm

11.8in

350mm

13.8in

©2020 OUTFORM™ All RIGHTS RESERVED