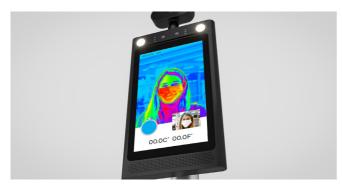

**WORLD LEADING THERMAL IMAGING TECHNOLOGY** Backed by the world's leading technology in infrared thermopile arrays, iDISPLAY Thermometer can recognize and capture different levels of infrared light to accurately and rapidly detect temperature.

### WORLD LEADING THERMAL IMAGING TECHNOLOGY

Heimann, Melexis, or Omron Sensors can recognize and capture different levels of infrared light to accurately and rapidly detect temperatures of users within two feet of the Thermometer.