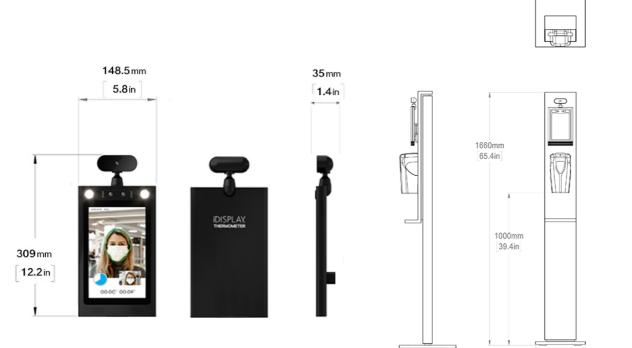

# **STAND OPTIONS & ACCESSORIES**

**PRODUCT SIZE** 

300mm

11.8in

350mm

13.8in

©2020 OUTFORM™ All RIGHTS RESERVED