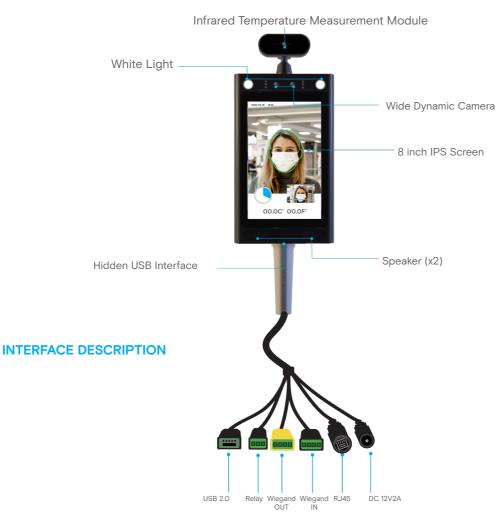

emperature Range Detection</b> | 28° C / 82.4 F to 43° C / 109.4 F                            |
| RELIABILITY | <b>Overall Power Consumption</b>   | Below 18W                                                    |
|             | Protection Level                   | IP54                                                         |
|             | ESD                                | Positive and negative 4K contact discharge/8Kv air discharge |
|             |                                    |                                                              |

# **PACKAGING SPECIFICATIONS**

# ADULT STAND PACKING 388.5mm x 365mm x 1626.5mm- 11KG CHILD STAND PACKING 388.5mm x 365mm x 1130mm- 9KG COUNTER STAND PACKING 388.5mm x 365mm x 568mm- 5.5KG

# **PRODUCT INTERFACE**

### FRAME DESCRIPTION



# **MULTI-SCENARIO APPLICATION**

MALLS



MUNICIPAL BUILDINGS



SCHOOLS



GYMS



RETAIL



OFFICES