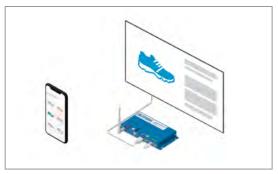

### MOBILE ASSISTED INTERACTION

With the ability to control on-screen content, make a contactless payment or simply view product information, this experience allows shoppers to personalize their own retail experience using their mobile devices without downloading an app.