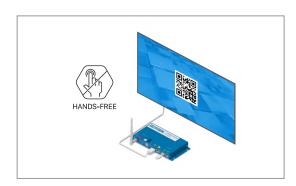

### **HANDS-FREE**

The QR experience gives shoppers the opportunity to learn about products without the need to touch the display surface.