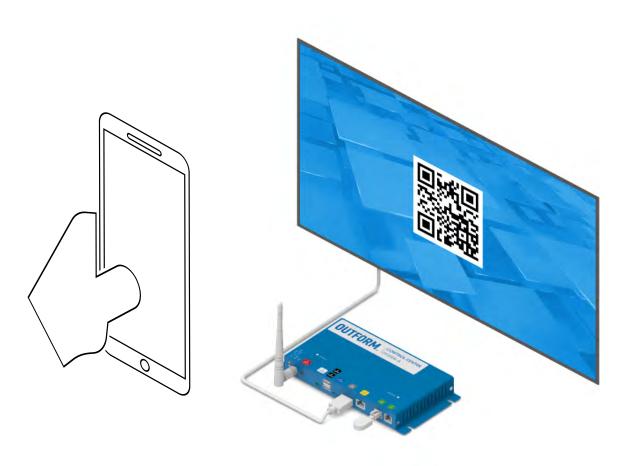

# PUT THE EXPERIENCE BACK IN THE SHOPPER'S HANDS

As mobile commerce becomes more widely adopted amongst consumers, the QR experience's design brings that familiar shopping habit into brick and mortar retail. The QR experience was created to put control back into the hands of shoppers in the retail environment. By simply scanning a QR code with their mobile device, users' phones are instantly transformed into remote controls that can be used to activate a variety of features on any retail display. This hands-free solution considers the modern retail landscape and allows users to interact with products, and trigger product information without touching any display surfaces.

### **HANDS-FREE**

The QR experience gives shoppers the opportunity to learn about products without the need to touch the display surface.