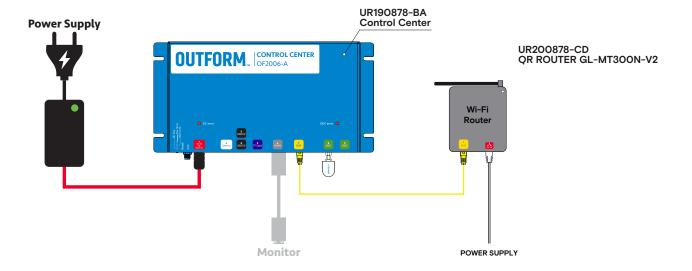

# **QR EXPERIENCE**

UIC2001-01

Instantly transform user's phones into remote controls with the QR Experience.