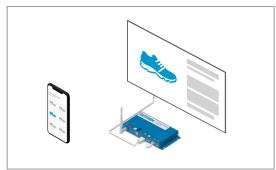

#### MOBILE ASSISTED INTERACTION

With the ability to control on screen content, make a contactless payment or simply view product information, this experience allows shoppers to personalize their own retail experience using their mobile devices without downloading an app.

#### INTERACTIVITY

By combining this experience with different sensors and triggers, this experience can support a combination of user interactions such as touch, voice, motion, and many more.