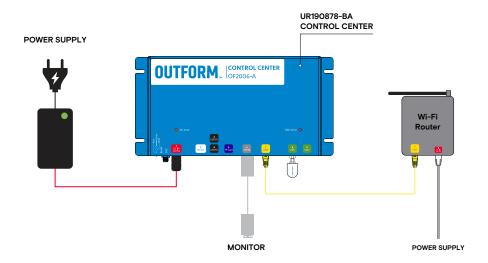

Outform's Interactive Editor is a software that can be thought of like a foundation, and the Standard Modules like building blocks. The main standard module, or the Control Center acts like a brain, connecting the different Standard Modules needed to create the experience. By dragging and dropping the desired retail display functions into the Interactive Editor, a custom interaction is created which can be downloaded to a USB and connected to the Control Center.

#### OIE

Outform Interactive Editor gives you the tools to create your own experiences with ease using Control Center configuration