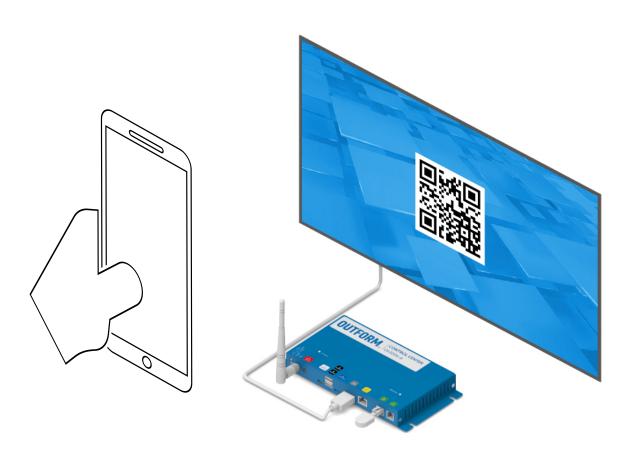

# PUT THE EXPERIENCE BACK IN THE SHOPPER'S HANDS

As mobile commerce becomes more widely adopted amongst consumers, the QR experience's design brings that familiar shopping habit into brick and mortar retail. The QR experience was created to put control back into the hands of shoppers in the retail environment. By simply scanning a QR code with their mobile device, users' phones are instantly transformed into remote controls that can be used to activate a variety of features on any retail display. This hands-free solution considers the modern retail landscape and allows users to interact with products, and trigger product information without touching any display surfaces.

#### SAFE RETAIL

To adapt to an evolving retail landscape, users can avoid touching public surfaces by simply scanning a QR code with their mobile device. Instantly, users' phones are transformed into remote controls.

#### MOBILE ASSISTED INTERACTION

With the ability to control on screen content, make a contactless payment or simply view product information, this experience allows shoppers to personalize their own retail experience using their mobile devices without downloading an app.

#### **HANDS-FREE**

The QR experience gives shoppers the opportunity to learn about products without the need to touch the display surface.