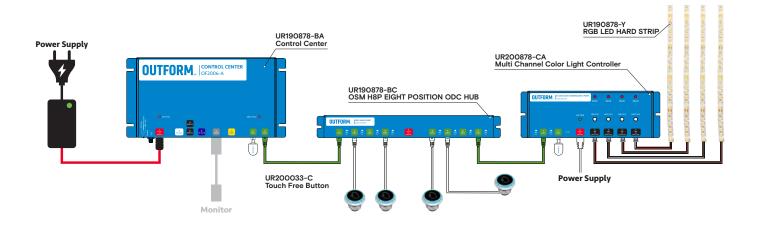

## **TOUCHLESS BUTTONS + MULTIPLE RGB LED + CONTROLLER**

## UIC6004-01

Create unlimited color combinations that intensify as users approach the button with their hand.