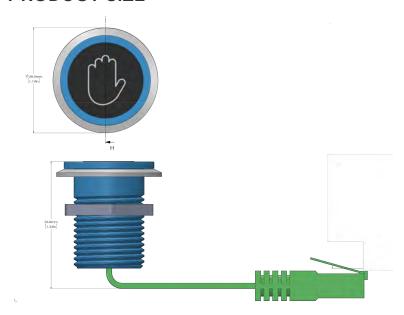

# TOUCHLESS BUTTONS EXPERIENCE TECHNICAL SPEC

## **PRODUCT SIZE**

| PORT QUANTITY |                        |
|---------------|------------------------|
|               | INPUT MODES            |
|               | DIGITAL PULL UP        |
|               | BUTTON                 |
|               | ANALOG                 |
|               | OUTPUT MODES           |
|               | DIGITAL PUSH/ PULL     |
|               | DIGITAL OPEN COLLECTOR |
|               | PWM                    |
|               |                        |