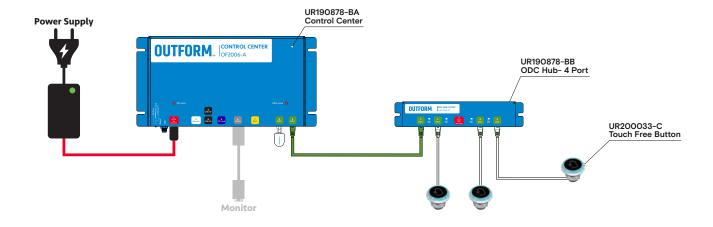

## TOUCHLESS BUTTONS EXPERIENCE COMBINATION

## HANDS-FREE BUTTONS

UIC6003-01

By simply hovering their hands over the button, shoppers are able to smake selections in a safe retail environment.