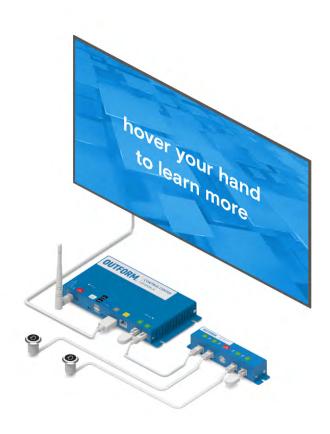

## SAFE RETAIL

In order to adapt to an evolving retail landscape given heightened consumer awareness of personal hygiene, and potentially contaminated surfaces, the Button Experience is available in a non-contact version. By hovering a hand over the button, users are able to trigger any interaction.

## **MODULAR**

The Interactive Collection is comprised of a variety of Outform Standard Modules (OSM) which communicate by way of ODC protocol. ODC protocol enables a dynamic eco-system by which multiple OSMs can interact and trigger relevant experiences.

## HANDS-FREE BUTTONS

UIC6003-01

By simply hovering their hands over the button, shoppers are able to smake selections in a safe retail environment.