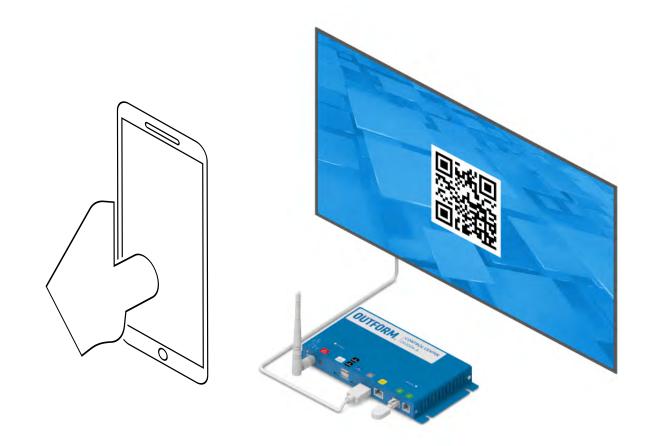

# PUT THE EXPERIENCE BACK IN THE SHOPPER'S HANDS

As mobile commerce becomes more widely adopted amongst consumers, the QR experience's design brings that familiar shopping habit into brick and mortar retail. The QR experience was created to put control back into the hands of shoppers in the retail environment. By simply scanning a QR code with their mobile device, users' phones are instantly transformed into remote controls that can be used to activate a variety of features on any retail display. This hands-free solution considers the modern retail landscape and allows users to interact with products, and trigger product information without touching any display surfaces.

#### DO I NEED TO BE CONNECTED TO INTERNET TO USE THE QR EXPERIENCE?

No, the experience creates an off-line connection between mobile and the control center, however the mobile WiFi needs to be on.