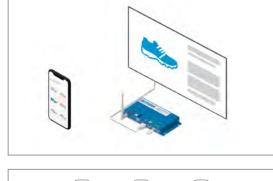

## MOBILE ASSISTED INTERACTION

With the ability to control on-screen content, make a contactless payment or simply view product information, this experience allows shoppers to personalize their own retail experience using their mobile devices without downloading an app.

HANDS-FREE The QR experience gives shoppers the opportunity to learn about products without the need to touch the display surface.