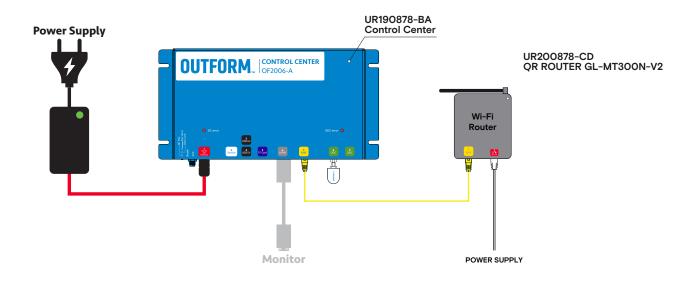

#### DO I NEED TO BE CONNECTED TO INTERNET TO USE THE QR EXPERIENCE?

No, the experience creates an off-line connection between mobile and the control center, however the mobile WiFi needs to be on.

# **QR EXPERIENCE**

UIC2001-01 Instantly transform user's phones into remote controls with the QR Experience.