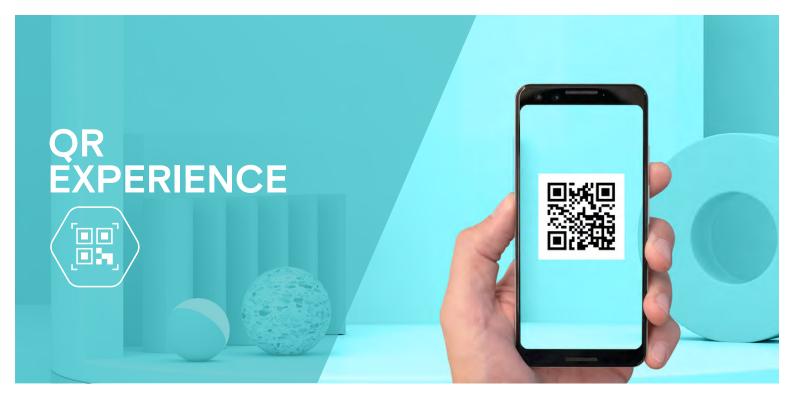

# PUT THE EXPERIENCE BACK IN THE SHOPPER'S HANDS

As mobile commerce becomes more widely adopted amongst consumers, the QR experience's design brings that familiar shopping habit into brick and mortar retail. The QR experience was created to put control back into the hands of shoppers in the retail environment. By simply scanning a QR code with their mobile device, users' phones are instantly transformed into remote controls that can be used to activate a variety of features on any retail display. This hands-free solution considers the modern retail landscape and allows users to interact with products, and trigger product information without touching any display surfaces.

# **QR EXPERIENCE**

UIC2001-01 Instantly transform user's phones into remote controls with the QR Experience.