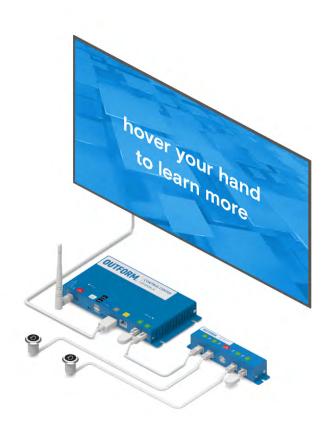

## **MODULAR**

The Interactive Collection is comprised of a variety of Outform Standard Modules (OSM) which communicate by way of ODC protocol. ODC protocol enables a dynamic eco-system by which multiple OSMs can interact and trigger relevant experiences.

#### UIC6003-01

By simply hovering their hands over the button, shoppers are able to smake selections in a safe retail environment.

Click here to watch the system build tutorial.

Click here to watch the OIE build tutorial.