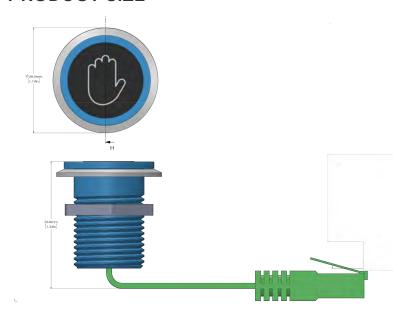

# **PRODUCT SIZE**

| PORT QUANTITY |                        |
|---------------|------------------------|
|               | INPUT MODES            |
|               | DIGITAL PULL UP        |
|               | BUTTON                 |
|               | ANALOG                 |
|               | OUTPUT MODES           |
|               | DIGITAL PUSH/ PULL     |
|               | DIGITAL OPEN COLLECTOR |
|               | PWM                    |
|               |                        |

| MAX INPUT VOLTAGE |      |
|-------------------|------|
|                   | 3.6V |