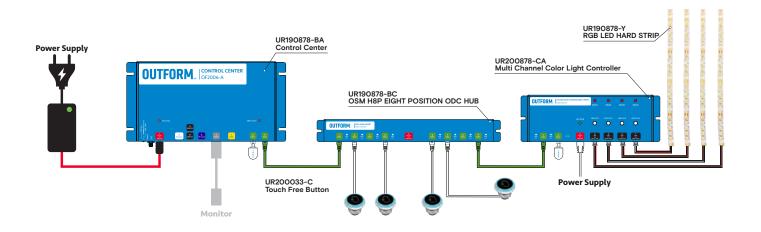

# TOUCHLESS BUTTONS + MULTIPLE RGB LED + CONTROLLER

## UIC6004-01

Create unlimited color combinations that intensify as users approach the button with their hand.