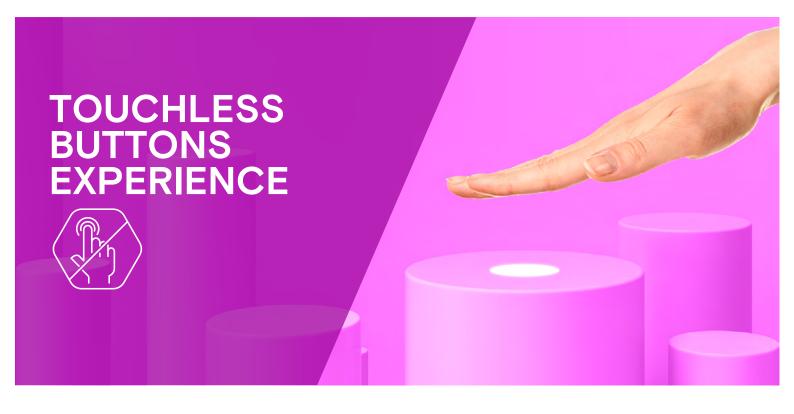

# **TOUCHLESS BUTTONS EXPERIENCE**

## SAFE RETAIL

In order to adapt to an evolving retail landscape given heightened consumer awareness of personal hygiene, and potentially contaminated surfaces, the Button Experience is available in a non-contact version. By hovering a hand over the button, users are able to trigger any interaction.