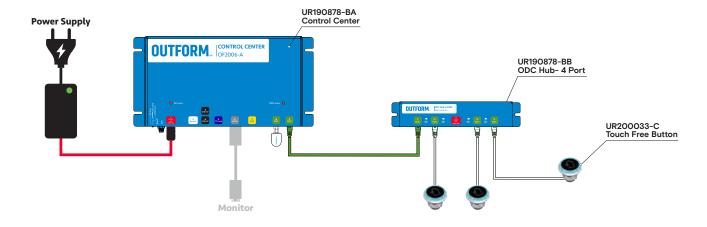

# TOUCHLESS BUTTONS EXPERIENCE COMBINATION

# **TOUCHLESS BUTTONS**

#### UIC6003-01

By simply hovering their hands over the button, shoppers are able to smake selections in a safe retail environment.

Click here to watch the system build tutorial.

Click here to watch the OIE build tutorial.